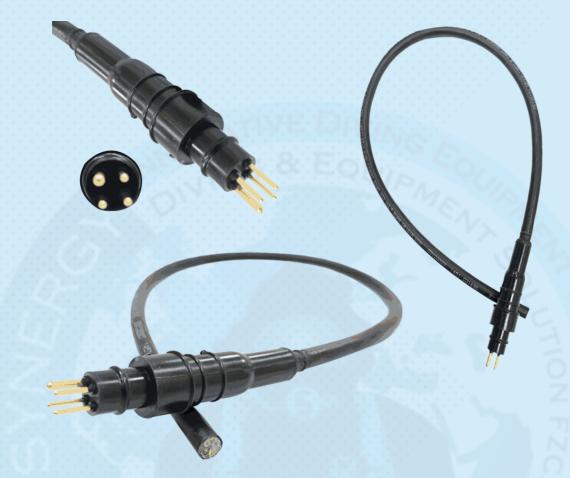

## **4 Pin Male Marsh Marine Connector**

Product Code: RMG-4MP

Industry-standard connectors designed for underwater usages and a wide range of instrumentation.

These reliable and durable rubber-moulded (RM) connectors are fully compatible with most 'marsh marine' style connectors commonly used in the industry.

## **4 Pin Male Marsh Marine Connector**

A simple application of silicone lubricant will maintain the connectors in optimal condition and facilitate easy connection and disconnection. Available in 2-pin, 3-pin, 4-pin, 5-pin male and female options to suit various applications.

| Technical Specifications |                         |
|--------------------------|-------------------------|
| Material:                | Rubber Molded Neoprene  |
| Contacts:                | Brass, Hard Gold Plated |
| Voltage Range:           | 600 Volts DC            |
| Pressure Range:          | Up to 20,000 PSI        |